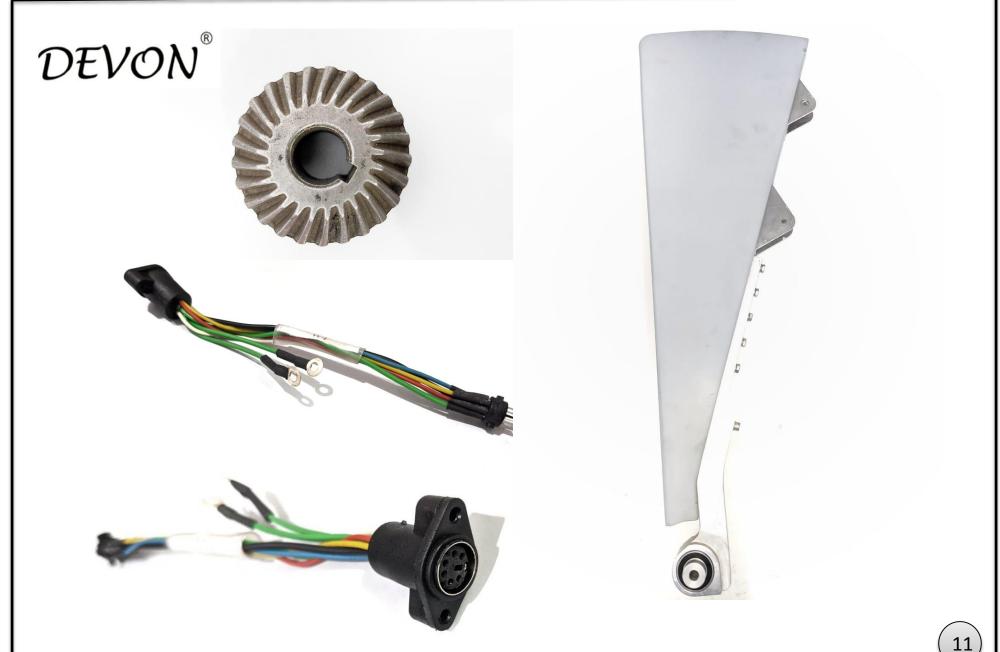

# DEVON SUPER PLAZA INDUSTRIES

AFC Token containers
Subassembly

AVM Pocket Card

**SMA Accessories** 

SMV & SMA Cover DEVON SUPER PLAZA INDUSTRIES

Electrical
Panel