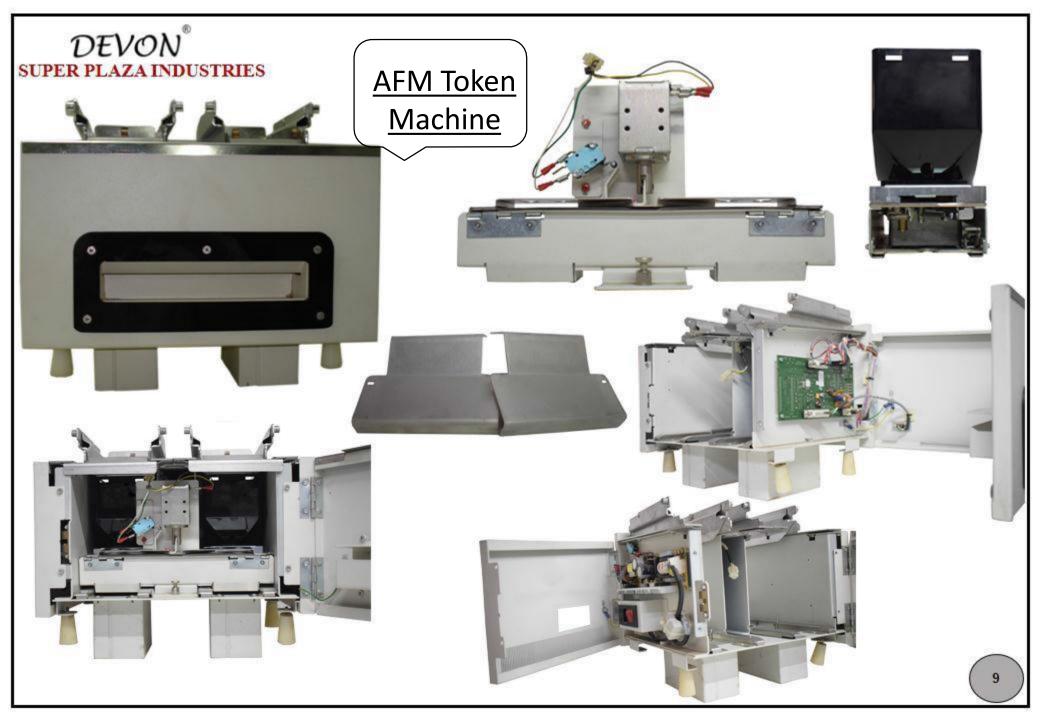

# DEVON SUPER PLAZA INDUSTRIES

AFC Token containers
Subassembly

AVM Pocket Card

**SMA Accessories** 

SMV & SMA Cover DEVON SUPER PLAZA INDUSTRIES

Electrical
Panel