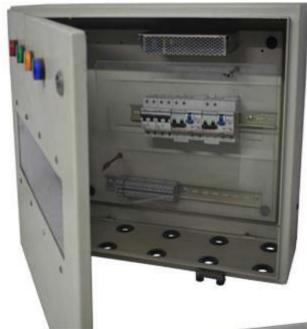

# DEVON SUPER PLAZA INDUSTRIES

AFC Token containers
Subassembly

AVM Pocket Card

**SMA Accessories** 

SMV & SMA Cover DEVON SUPER PLAZA INDUSTRIES

Electrical
Panel